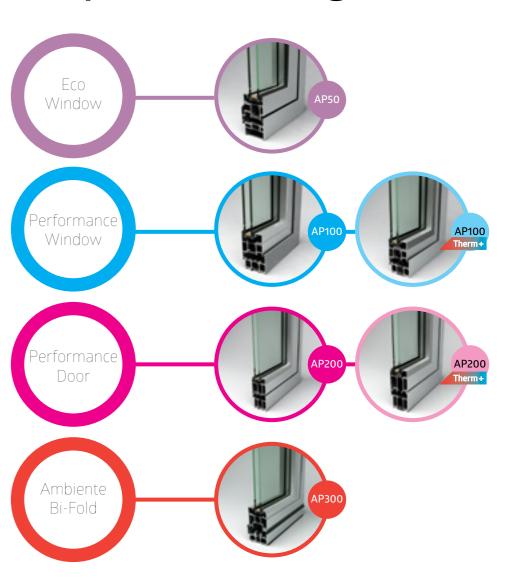

# Polyamide Range

Type: Extruded aluminium alloy profiles, which incorporates a 24mm polyamide thermal break barrier across the "AP300" range.

Finish: Polyester powder coated, minimum thickness 60 micros to BS6496

# Ambiente Bi-Fold AP300