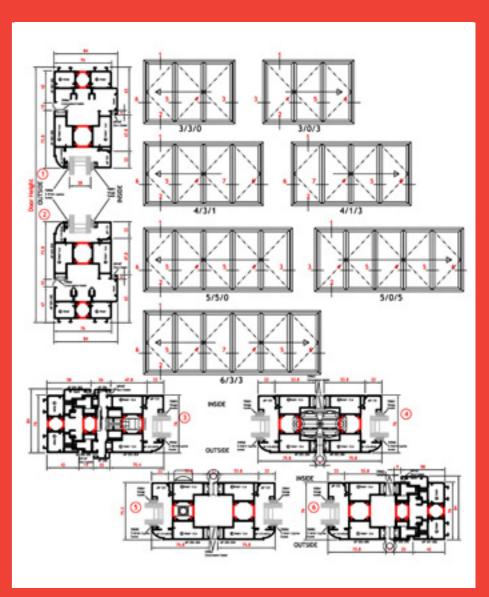

ice.





# Polyamide Range





Type: Extruded aluminium alloy profiles, which incorporates a 24mm polyamide thermal break barrier across the "AP300" range.

Finish: Polyester powder coated, minimum thickness 60 micros to BS6496

Colour: choose from any colour across the RAL range.



# Ambiente Bi-Fold AP300

### sting:

Water tightness
Air permeability
Water penetration
Wind resistance
Window safety

Energy Performance

The AP300 polyamide door system has a 24mm polyamide thermal break as standard. With all maximum U-values at any point and combined overall U-values exceeding and complying with current Building Control regulations.

## lass:

600pa

600pa

2400pa

3600pa

Zero

System can accommodate 28mm double glazing to 44mm triple glazed for maximum efficiency.

Illustration AP300



Top hung - open out Bottom Hung - open in Side hung - open out Side hung - open in Tilt and turn Pivot windows Lockable cockspur handles Multi-point espangnolette lockable handles Tilt and turn gearing and handles Folding can openers Electrical actuators

Multi point locking with Rhino bolts Emergency exit push bars + external access Emergency exit touch bar + external access Heavy duty restrictors Low rise threshold Concealed butt hinge or surface 2 part hinge











APS takes its environmental

responsibility seriously. We

applies to our suppliers and

environmental management

In terms of sustainability, aluminium is one of the best

system.

requirements.



www.aps-group.co.uk

bespoke window systems created with intelligent technology