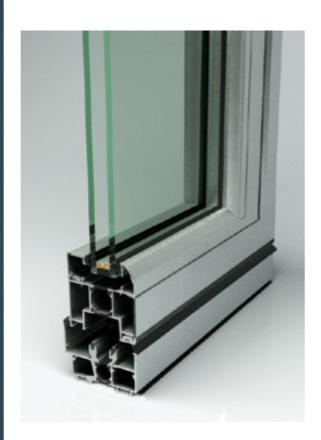

# Polyamide Range

Type: Extruded aluminium alloy profiles, which incorporates a 24mm polyamide thermal break barrier across the "AP300" range.

Finish: Polyester powder coated, minimum thickness 60 micros to BS6496

## lass:

600pa

600pa

2400pa

3600pa

Zero

System can accommodate 28mm double glazing to 44mm triple glazed for maximum efficiency.

Illustration AP300