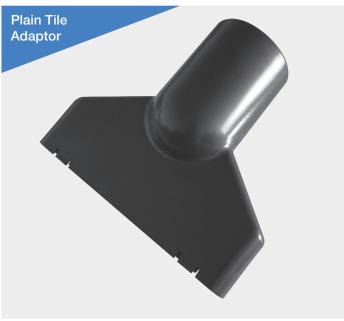

## Guidelines for use

Fitted whilst laying the roof (can be retro fitted as well). Roof membrane needs to be cut to allow penetration into roof space, with membrane folded back over top batten. Can be used in conjunction with Adaptor ULTI3PTVA and Flexi-Pipe ULTI3FP if connection required.

| Specifications        |                                                                   |                    |            |
|-----------------------|-------------------------------------------------------------------|--------------------|------------|
|                       | Plain tile vent                                                   | Plain tile adaptor | Flexi-Pipe |
| Product code          | ULTI3PTV                                                          | ULTI3PTVA          | ULTI3FP    |
| Free airflow          | 6,000 mm <sup>2</sup>                                             | -                  | -          |
| Unit of measure       | 10/carton                                                         | 15/carton          | 50/carton  |
| Weight                | 605 g                                                             | 425 g              | 225 g      |
| Material              | Acrylonitrile Styrene<br>Acrylate (ASA) and<br>Polypropylene (PP) | Polypropylene (PP) | -          |
| Manufacturing process | Injection moulding                                                |                    | -          |
| Colours               | Grey, Brown, Red, Terracotta                                      | Black              | Black      |