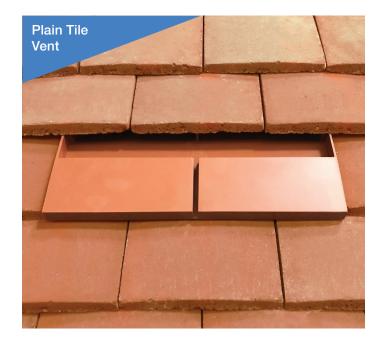

## Plain Tile Vent

## Description

Available in up to four colours, with a 6,000 mm<sup>2</sup> airflow and can be laid down to 35° roof pitch.

If used for Roof Ventilation for 6,000 mm $^2$  space every 1 m for 5,000 mm $^2$  space every 2 m

## Guidelines for use

Fitted whilst laying the roof (can be retro fitted as well). Roof membrane needs to be cut to allow penetration into roof space, with membrane folded back over top batten. Can be used in conjunction with Adaptor ULTI3PTVA and Flexi-Pipe ULTI3FP if connection required.