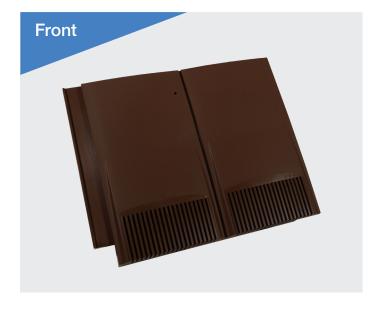

## Double Plain Tile Vent

## Description

Available in up to four colours, with a 10,000 mm<sup>2</sup> airflow and can be laid down to 20° roof pitch.

If used for Roof Ventilation for 10,000 mm space every 1 m and for 5,000 mm<sup>2</sup> space every 2 m.