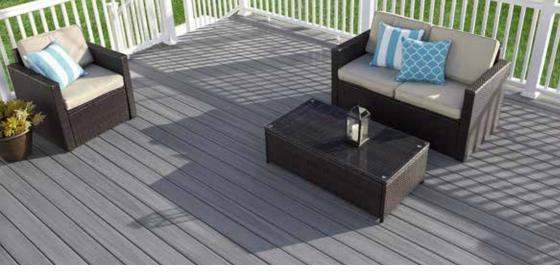

#### **APS Classic Range**

Our Classic Composite Decking Boards are both eco-friendly and recyclable consisting of 55% recycled PVC and natural wood, highlighting our commitment to sustainability, making this an environmentally-friendly product that is guaranteed for ten years. Our Composite decking boards are built to last, offering durability, resilience and easy maintenance. With no need for sanding, varnishing or painting year after year, our decking stands strong through every season change.

#### **Classic Range Products**

- Available in 3600mm x 146mm x 25mm. Other lengths available made to order
- APS composite boards can be cut to size using standard woodworking tools to suit your project needs
- Samples available
- Free advice & surveys offered
- Bulk orders available from stock
- Delivery within 3-5 days UK and Ireland express delivery is available
- No delivery charge on bulk orders