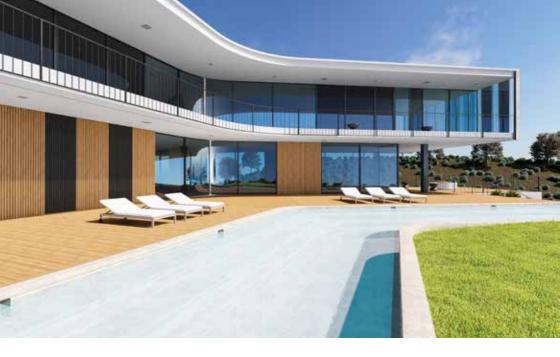

rate. Made from natural recycled hardwood fibres and 50% recycled plastic, this is an environmentally-friendly product that is guaranteed for fifteen years. Our Premium decking boards are built for commercial and domestic use and provide a high end finish on any project. Available in dual sided decking boards, these will save on storage space and offer customers maximum colour choices.

#### **Premium Range Products**

- Available in 3600mm x 138mm x 25mm, other lengths available made to order
- APS composite boards can be cut to size using standard woodworking tools to suit your project needs
- Samples available
- Free advice & surveys offered
- Bulk orders available from stock
- Delivery within 3-5 days UK and Ireland express delivery is available
- No delivery charge on bulk orders





## **DECKING**



t. +44 (0) 28 9266 0500

sales@aps-group.co.uk

25-27 Enterprise Crescent, Ballinderry Road, Lisburn, County Antrim, N.I., BT28 2BP