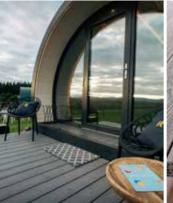

#### **APS Premium Range**

Our Premium Composite Decking Boards are co-extruded using a high-tech manufacturing process that offers superior performance resulting in a deck with exceptional scratch resistance, zero water absorption and a lower expansion rate. Made from natural recycled hardwood fibres and 50% recycled plastic, this is an environmentally-friendly product that is guaranteed for fifteen years. Our Premium decking boards are built for commercial and domestic use and provide a high end finish on any project. Available in dual sided decking boards, these will save on storage space and offer customers maximum colour choices.

#### **Premium Range Products**

- Available in 3600mm x 138mm x 25mm, other lengths available made to order
- APS composite boards can be cut to size using standard woodworking tools to suit your project needs
- Samples available
- Free advice & surveys offered
- Bulk orders available from stock
- Delivery within 3-5 days UK and Ireland express delivery is available
- No delivery charge on bulk orders