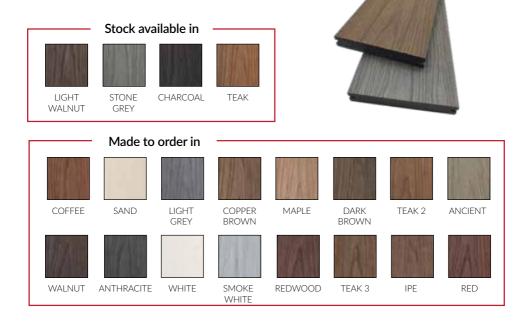

### WHY APS COMPOSITE DECKING?

- Classic Range 5 colours in stock - 4 available made to order
- Premium Range Dual sided
   4 colours in stock 12
   available made to order
- Eco-friendly
- Strong & durable
- Anti-UV stabilizer resists colour fade

#### **APS Classic Range**

Our Classic Composite Decking Boards are both eco-friendly and recyclable consisting of 55% recycled PVC and natural wood, highlighting our commitment to sustainability, making this an environmentally-friendly product that is guaranteed for ten years. Our Composite decking boards are built to last, offering durability, resilience and easy maintenance. With no need for sanding, varnishing or painting year after year, our decking stands strong through every season change.

#### **APS Premium Range**

Our Premium Composite Decking Boards are co-extruded using a high-tech manufacturing process that offers superior performance resulting in a deck with exceptional scratch resistance, zero water absorption and a lower expansion rate. Made from natural recycled hardwood fibres and 50% recycled plastic, this is an environmentally-friendly product that is guaranteed for fifteen years. Our Premium decking boards are built for commercial and domestic use and provide a high end finish on any project. Available in dual sided decking boards, these will save on storage space and offer customers maximum colour choices.