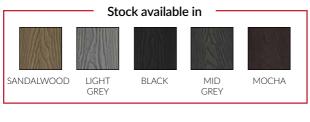

### WHY APS COMPOSITE DECKING?

- Classic Range 5 colours in stock - 4 available made to order
- Premium Range Dual sided
   4 colours in stock 12
   available made to order
- Eco-friendly
- Strong & durable
- Anti-UV stabilizer resists colour fade

#### **APS Classic Range**

Our Classic Composite Decking Boards are both eco-friendly and recyclable consisting of 55% recycled PVC and natural wood, highlighting our commitment to sustainability, making this an environmentally-friendly product that is guaranteed for ten years. Our Composite decking boards are built to last, offering durability, resilience and easy maintenance. With no need for sanding, varnishing or painting year after year, our decking stands strong through every season change.

#### **Classic Range Products**

- Available in 3600mm x 146mm x 25mm. Other lengths available made to order
- APS composite boards can be cut to size using standard woodworking tools to suit your project needs
- Samples available
- Free advice & surveys offered
- Bulk orders available from stock
- Delivery within 3-5 days UK and Ireland express delivery is available
- No delivery charge on bulk orders