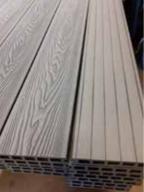

#### **Classic Range Products**

- Available in 3600mm x 146mm x 25mm. Other lengths available made to order
- APS composite boards can be cut to size using standard woodworking tools to suit your project needs
- Samples available
- Free advice & surveys offered
- Bulk orders available from stock
- Delivery within 3-5 days UK and Ireland express delivery is available
- No delivery charge on bulk orders

#### **Premium Range Products**

- Available in 3600mm x 138mm x 25mm, other lengths available made to order
- APS composite boards can be cut to size using standard woodworking tools to suit your project needs
- Samples available
- Free advice & surveys offered
- Bulk orders available from stock
- Delivery within 3-5 days UK and Ireland express delivery is available
- No delivery charge on bulk orders