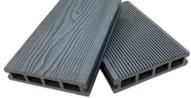

#### **APS Classic Range**

Our Classic Composite Decking Boards are both eco-friendly and recyclable consisting of 55% recycled PVC and natural wood, highlighting our commitment to sustainability, making this an environmentally-friendly product that is guaranteed for ten years. Our Composite decking boards are built to last, offering durability, resilience and easy maintenance. With no need for sanding, varnishing or painting year after year, our decking stands strong through every season change.

#### **Classic Range Products**

- Available in 3600mm x 146mm x 25mm. Other lengths available made to order
- APS composite boards can be cut to size using standard woodworking tools to suit your project needs
- Samples available
- Free advice & surveys offered
- Bulk orders available from stock
- Delivery within 3-5 days UK and Ireland express delivery is available
- No delivery charge on bulk orders