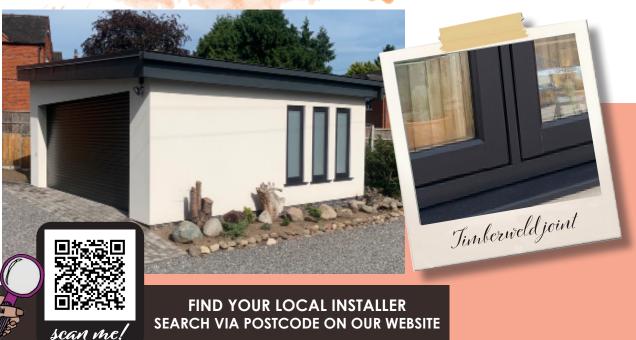

| Windows                 | Residence 7                                                                   | External Colour Interv |
|-------------------------|-------------------------------------------------------------------------------|------------------------|
| Manufacturing<br>Method | Timberweld® joint, designed to mimic a traditional timber joint.              |                        |
| Configuration           | Combination of side and top hung opening casements with some fixed casements. |                        |
| Colour                  | External: Noir<br>Internal: Noir                                              |                        |
| Features                | Planitherm total plus low E-coating - argon filled - Edgetech super spacer.   |                        |
| Glazing Bead            | 28mm square bead                                                              |                        |
|                         |                                                                               |                        |

SEARCH VIA POSTCODE ON OUR WEBSITE

Noir was chosen over black aluminium, the smooth texture of the foil maintained the sleek modern appearance needed for the contemporary build.

LOOKING FOR MORE R7 INSPIRATION?
CHECK OUT OUR PINTEREST BOARD

scan me!

Find us

on all your favourite social media platforms by searching #residencecollection