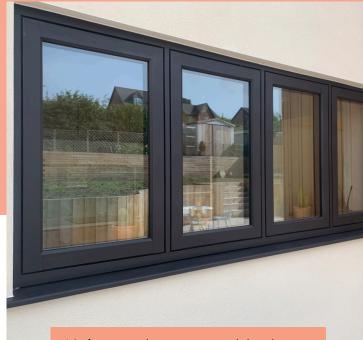

Residence 7 was the natural choice due to its flush external and internal profile. This creates clean, elegant lines that provide a modern and sleek character, being the perfect fit for a contemporary house such as this. Not only does it outperform with looks, it has excellent properties for low energy ratings, with a u-value of 1.2W/m<sup>2</sup>K.

| Windows                 | Residence 7                                                                   | External Colour Interv |
|-------------------------|-------------------------------------------------------------------------------|------------------------|
| Manufacturing<br>Method | Timberweld® joint, designed to mimic a traditional timber joint.              |                        |
| Configuration           | Combination of side and top hung opening casements with some fixed casements. |                        |
| Colour                  | External: Noir<br>Internal: Noir                                              |                        |
| Features                | Planitherm total plus low E-coating - argon filled - Edgetech super spacer.   |                        |
| Glazing Bead            | 28mm square bead                                                              |                        |
|                         |                                                                               |                        |

SEARCH VIA POSTCODE ON OUR WEBSITE

Noir was chosen over black aluminium, the smooth texture of the foil maintained the sleek modern appearance needed for the contemporary build.

LOOKING FOR MORE R7 INSPIRATION?
CHECK OUT OUR PINTEREST BOARD