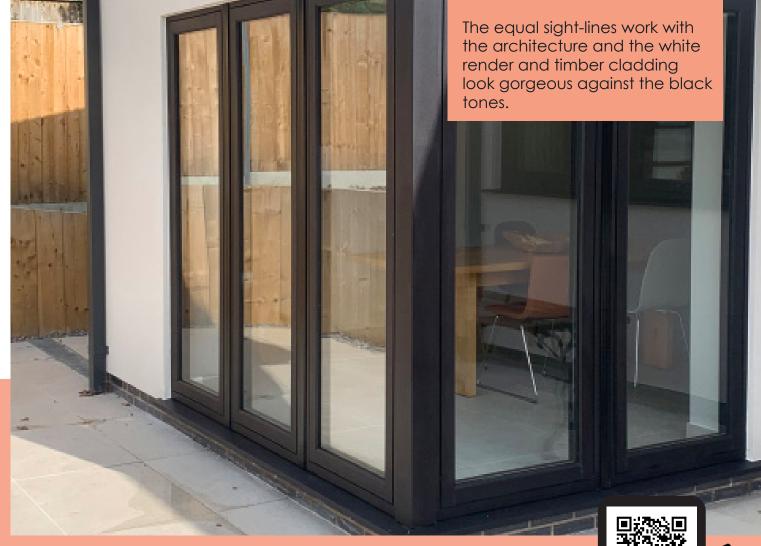

Residence 7 was the natural choice due to its flush external and internal profile. This creates clean, elegant lines that provide a modern and sleek character, being the perfect fit for a contemporary house such as this. Not only does it outperform with looks, it has excellent properties for low energy ratings, with a u-value of 1.2W/m<sup>2</sup>K.

| Windows                 | Residence 7                                                                   | External Colour Interv |
|-------------------------|-------------------------------------------------------------------------------|------------------------|
| Manufacturing<br>Method | Timberweld® joint, designed to mimic a traditional timber joint.              |                        |
| Configuration           | Combination of side and top hung opening casements with some fixed casements. |                        |
| Colour                  | External: Noir<br>Internal: Noir                                              |                        |
| Features                | Planitherm total plus low E-coating - argon filled - Edgetech super spacer.   |                        |
| Glazing Bead            | 28mm square bead                                                              |                        |
|                         |                                                                               |                        |