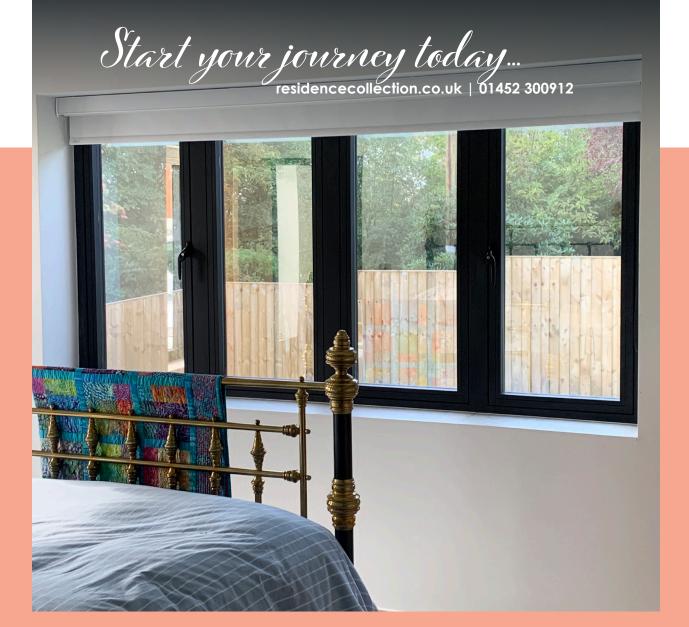

Residence 7 was the natural choice due to its flush external and internal profile. This creates clean, elegant lines that provide a modern and sleek character, being the perfect fit for a contemporary house such as this. Not only does it outperform with looks, it has excellent properties for low energy ratings, with a u-value of 1.2W/m<sup>2</sup>K.

| Windows                 | Residence 7                                                                   | External Colour Interv |
|-------------------------|-------------------------------------------------------------------------------|------------------------|
| Manufacturing<br>Method | Timberweld® joint, designed to mimic a traditional timber joint.              |                        |
| Configuration           | Combination of side and top hung opening casements with some fixed casements. |                        |
| Colour                  | External: Noir<br>Internal: Noir                                              |                        |
| Features                | Planitherm total plus low E-coating - argon filled - Edgetech super spacer.   |                        |
| Glazing Bead            | 28mm square bead                                                              |                        |
|                         |                                                                               |                        |