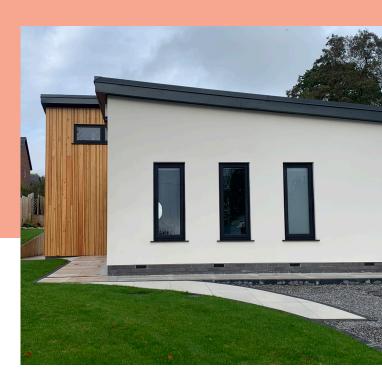

Residence 7 was the natural choice due to its flush external and internal profile. This creates clean, elegant lines that provide a modern and sleek character, being the perfect fit for a contemporary house such as this. Not only does it outperform with looks, it has excellent properties for low energy ratings, with a u-value of 1.2W/m<sup>2</sup>K.

| Windows                 | Residence 7                                                                   | External Colour Interv |
|-------------------------|-------------------------------------------------------------------------------|------------------------|
| Manufacturing<br>Method | Timberweld® joint, designed to mimic a traditional timber joint.              |                        |
| Configuration           | Combination of side and top hung opening casements with some fixed casements. |                        |
| Colour                  | External: Noir<br>Internal: Noir                                              |                        |
| Features                | Planitherm total plus low E-coating - argon filled - Edgetech super spacer.   |                        |
| Glazing Bead            | 28mm square bead                                                              |                        |
|                         |                                                                               |                        |